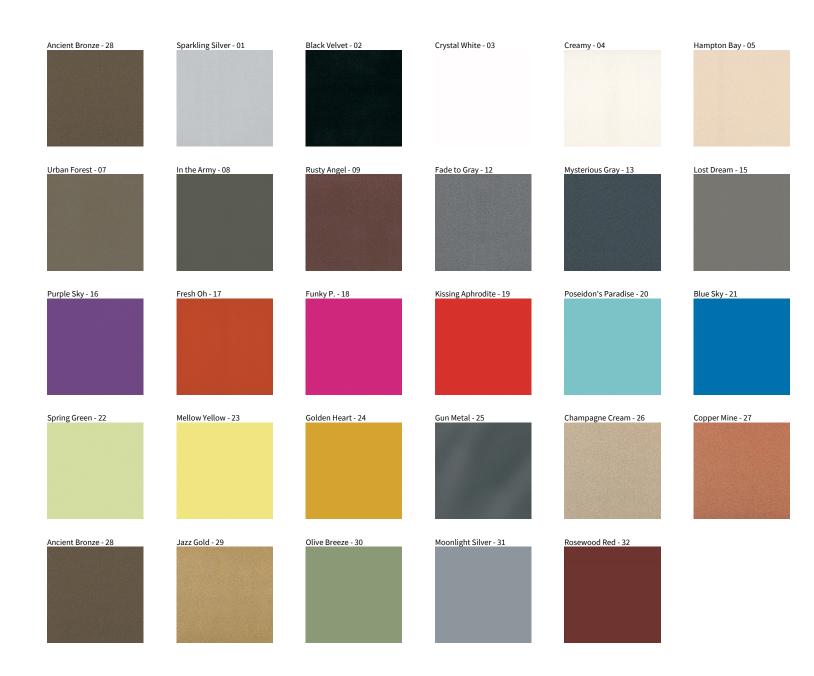

## **BIONIQ ROUND WALLWASH RECESSED**

COLOR FINISH CHART

| PROJECT  |  |
|----------|--|
| TYPE     |  |
| NOTES    |  |
| QUANTITY |  |
| DATE     |  |

**Digital:** Not all screens are calibrated the same, and therefore, colors will appear differently between screens. **Physical:** When texture is involved, there will be variations in color, character and tone within a product series and between product families.

**Gun Metal:** No Gun Metal finish is alike. It combines a mixture of transparent and black color particles which ensures a highly individual effect and no luminaire being identical. **Champagne Cream, Copper Mine, Ancient Bronze + Jazz Gold:** These finishes have slight fading from specific powder coating production. Each luminaire will slightly vary.